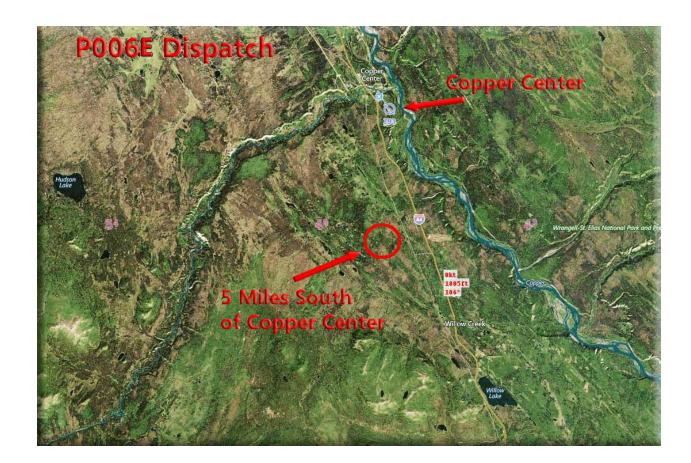

## **BWEP Dispatch #P006E**

**Recommended Vehicle: STOL Tundra or Helicopter** 

**Scenery Needed: ORBX SAK** 

Nature of Problem: Fire near the pipeline.

**Starting Location:** Copper Center

**Special Instructions:** Smoke has been spotted by a high-flying aircraft. It is located about 5 miles south of Copper Center Airport and within 1 mile of the BWEP Pipeline. There is water nearby, if a water-carrying helicopter is available, they might be able to put out the fire. If in a fixed wing aircraft, report the exact position of the fire, land nearby if possible and bring out any people who might need rescue.